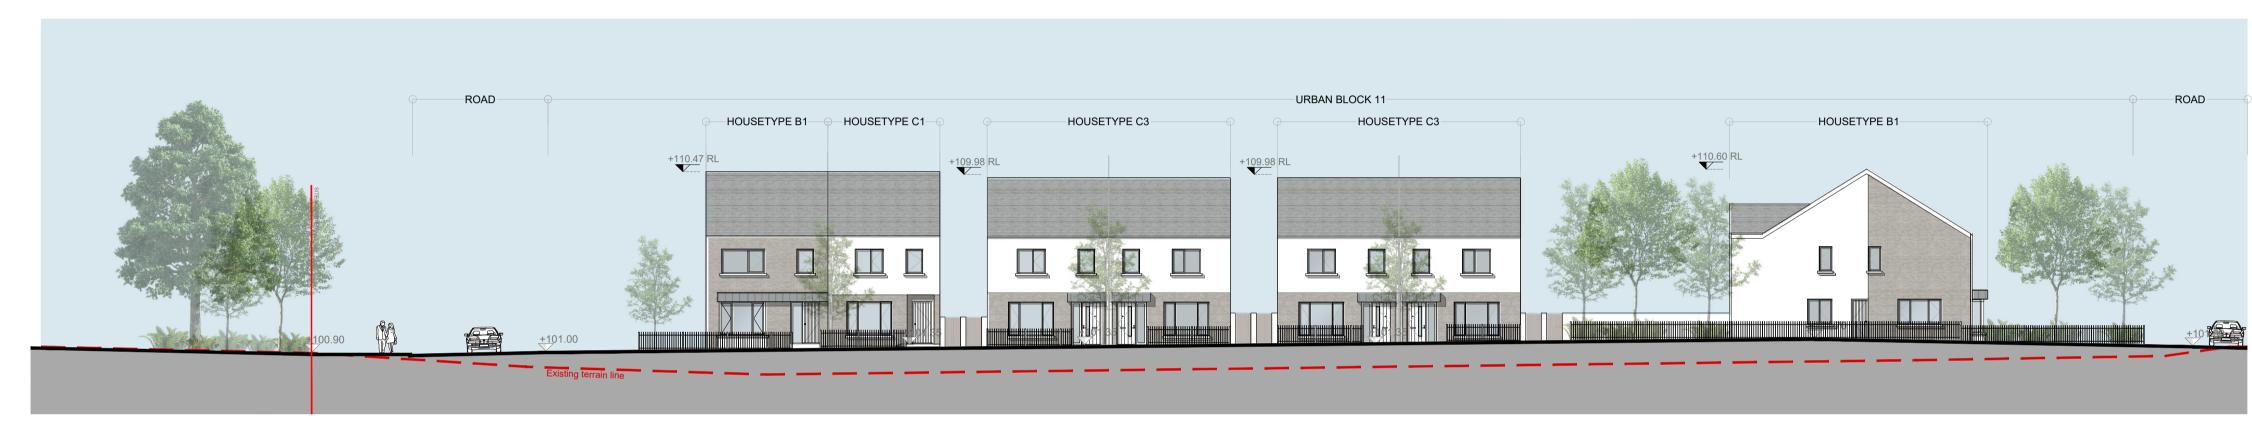

PROPOSED SITE SECTION 2-2 1/2

3 PROPOSED SITE SECTION 2-2 2/2

Drawing Number

P20-071K-RAU-XX-XX-DR-A-33102

Checked By: JN

Revision

Notes:

Do not scale from this drawing. Dse figured dimensions in all cases. Verify dimensions on site and report any discrepancies to the architects immediately. This drawing to be read in conjunction with the Architects Specification, Fire Certificate, DAC, other consultants issued drawings and reports. Contractor is responsible for: