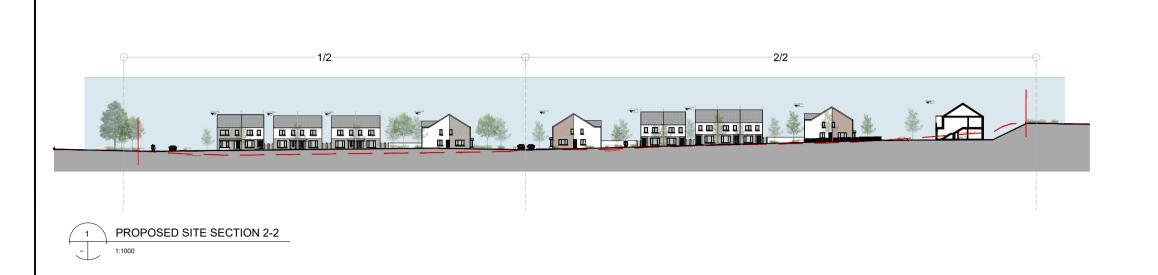

PROPOSED SITE SECTION 2-2 1/2

3 PROPOSED SITE SECTION 2-2 2/2

Drawing Number

P20-071K-RAU-XX-XX-DR-A-33102

Checked By: JN

Revision

Notes:

Do not scale from this drawing. Dse figured dimensions in all cases. Verify dimensions on site and report any discrepancies to the architects immediately. This drawing to be read in conjunction with the Architects Specification, Fire Certificate, DAC, other consultants issued drawings and reports. Contractor is responsible for: