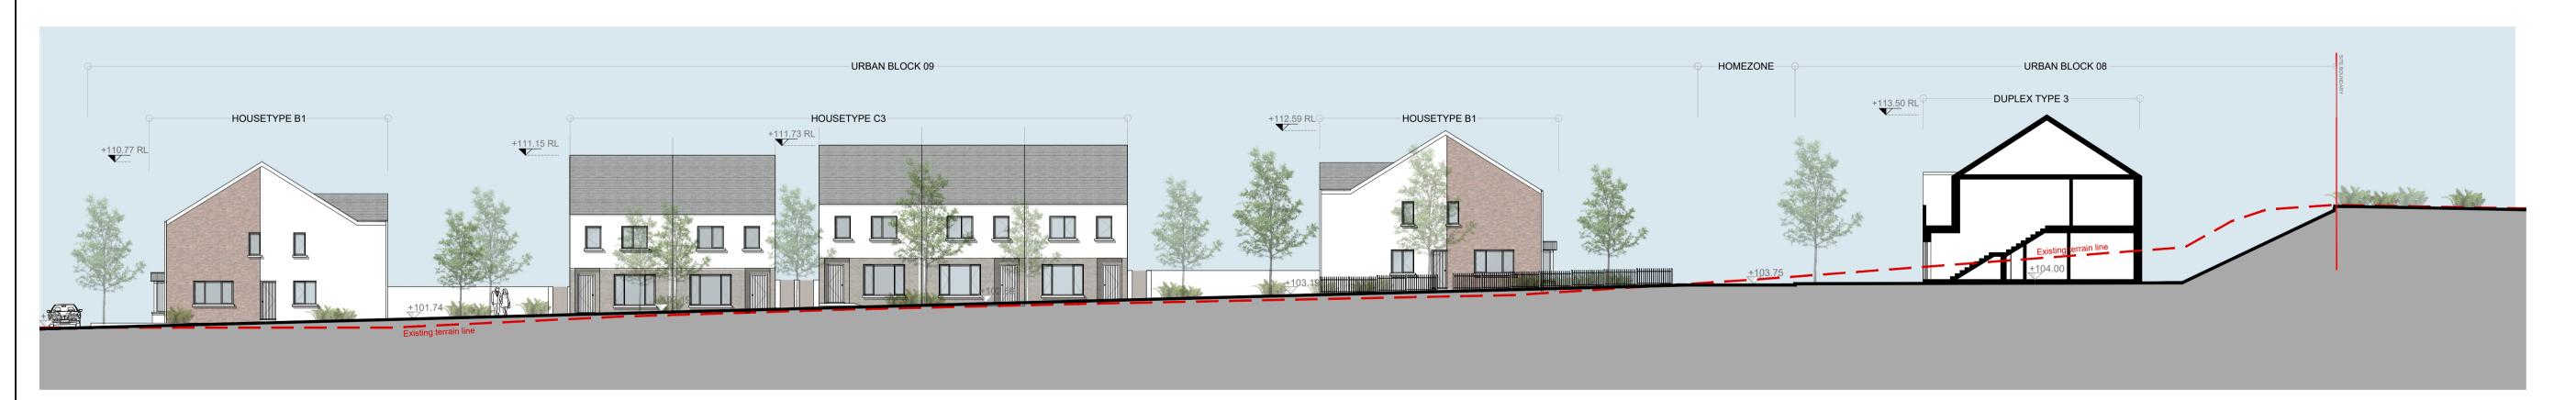

PROPOSED SITE SECTION 2-2 1/2

3 PROPOSED SITE SECTION 2-2 2/2

Drawing Number

P20-071K-RAU-XX-XX-DR-A-33102

Checked By: JN

Revision

Notes:

Do not scale from this drawing. Dse figured dimensions in all cases. Verify dimensions on site and report any discrepancies to the architects immediately. This drawing to be read in conjunction with the Architects Specification, Fire Certificate, DAC, other consultants issued drawings and reports. Contractor is responsible for: